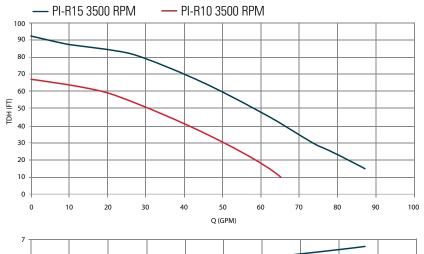

## PRODUCT SPECIFICATIONS

| Model | MAX Powder<br>Induction Rate | Flow Rate        | Motor HP        | Motor Phase | Motor Speed         |
|-------|------------------------------|------------------|-----------------|-------------|---------------------|
| PIR10 | 100 lbs/min (45 kg/min)      | 65 gpm (246 lpm) | 5 HP (3.7kW)    | 3           | 3500                |
| PIR15 | 150 lbs/min (68kg/min)       | 83 GPM (314 lpm) | 7.5 HP (5.5 KW) | 3           | 3500 RPM / 2900 RPM |

\* Induction rates based on 60hz

\* System weight 550 lbs/ 250kg

Ampco Pumps Company 2045 W. Mill Road Glendale, WI 53209 Phone: 800.737.8671 www.ampcopumps.com Gewerbepark West II 7 76863 Herxheim Germany Phone: +49 7276 5058515 info@ampcopumps.de