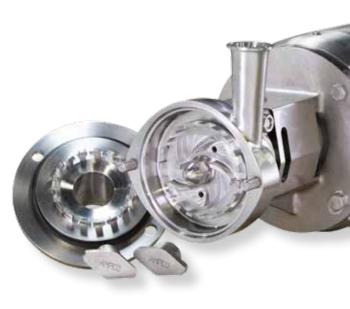

## SHEAR-blend Powder Induction System

## PORTABLE SINGLE BLENDER INDUCTION

The SHEAR-blend system combines powder induction and fluid pumping as an economical solution for moderate powder induction applications. The combination of shear teeth and pumping vanes on the Ampco SBI blender efficiently shear and pump the product. The custom induction elbow creates a vacuum generating powder induction rates of up to 150 lb/minute.

The SHEAR-blend system is fully CIP-able and designed for small to medium applications where shear is required but a larger two pump system is unnecessary. The unit comes complete with a stainless steel tabletop and removable 304SS hopper. Custom options are available, including VFD, cart options, lids, powder screens, 316SS hopper option and more.