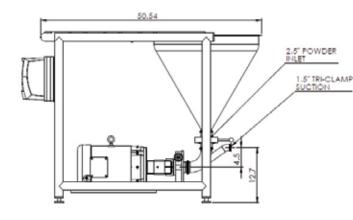

## PORTABLE SINGLE BLENDER INDUCTION

The SHEAR-blend system combines powder induction and fluid pumping as an economical solution for moderate powder induction applications. The combination of shear teeth and pumping vanes on the Ampco SBI blender efficiently shear and pump the product. The custom induction elbow creates a vacuum generating powder induction rates of up to 150 lb/minute.

The SHEAR-blend system is fully CIP-able and designed for small to medium applications where shear is required but a larger two pump system is unnecessary. The unit comes complete with a stainless steel tabletop and removable 304SS hopper. Custom options are available, including VFD, cart options, lids, powder screens, 316SS hopper option and more.

- Model sizes available for powder induction rates of up to 150 lbs/ 68kg per minute\*
- Washdown and CIP capability
- Does not require a feed pump for low viscosity fluids
- Not recommended for high shear/high viscosity applications