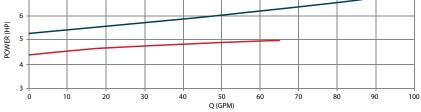

## PRODUCT SPECIFICATIONS

| Model | MAX Powder<br>Induction Rate | Flow Rate        | Motor HP        | Motor Phase | Motor Speed         |
|-------|------------------------------|------------------|-----------------|-------------|---------------------|
| PIR10 | 100 lbs/min (45 kg/min)      | 65 gpm (246 lpm) | 5 HP (3.7kW)    | 3           | 3500                |
| PIR15 | 150 lbs/min (68kg/min)       | 83 GPM (314 lpm) | 7.5 HP (5.5 KW) | 3           | 3500 RPM / 2900 RPM |