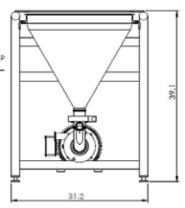

## PORTABLE SINGLE BLENDER INDUCTION

The SHEAR-blend system combines powder induction and fluid pumping as an economical solution for moderate powder induction applications. The combination of shear teeth and pumping vanes on the Ampco SBI blender efficiently shear and pump the product. The custom induction elbow creates a vacuum generating powder induction rates of up to 150 lb/minute.

The SHEAR-blend system is fully CIP-able and designed for small to medium applications where shear is required but a larger two pump system is unnecessary. The unit comes complete with a stainless steel tabletop and removable 304SS hopper. Custom options are available, including VFD, cart options, lids, powder screens, 316SS hopper option and more.

- Model sizes available for powder induction rates of up to 150 lbs/ 68kg per minute\*
- Washdown and CIP capability
- Does not require a feed pump for low viscosity fluids
- Not recommended for high shear/high viscosity applications